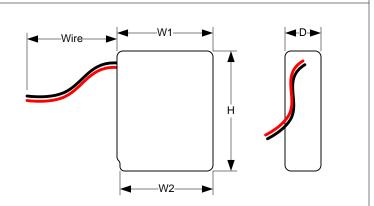

## Case Weight & Dimensions

 Width W1:
 2.33" (59.1 mm)

 Width W2:
 2.19" (55.7mm)

 Height:
 2.66" (67.5 mm)

 Depth:
 0.86" (22 mm)

 Wire Length:
 9.50" (240 mm)

Weight: 0.33 lb (150 gram ±2gram) Safety Feature: Full battery pack protection