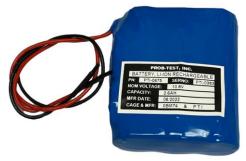

## PRODUCT SPECIFICATION

PTI-0675-01 (or -02) Battery Pack, Li-Ion Rechargeable , 10.8V

REV: - 2022-MAR-03

TYPE: Battery, Li-ion

| Specifications                      |                                                                                                                                                             | Pictures                                                                                                                                                                                                                                                                                                                                                                                                                                                                                                                                                                                                                                                                                                                                                                                                                                                                                                                                                                                                                                                                                                                                                                                                                                                                                                                                                                                                                                                                                                                                                                                                                                                                                                                                                                                                                                                                                                                                                                                                                                                                                                                       |
|-------------------------------------|-------------------------------------------------------------------------------------------------------------------------------------------------------------|--------------------------------------------------------------------------------------------------------------------------------------------------------------------------------------------------------------------------------------------------------------------------------------------------------------------------------------------------------------------------------------------------------------------------------------------------------------------------------------------------------------------------------------------------------------------------------------------------------------------------------------------------------------------------------------------------------------------------------------------------------------------------------------------------------------------------------------------------------------------------------------------------------------------------------------------------------------------------------------------------------------------------------------------------------------------------------------------------------------------------------------------------------------------------------------------------------------------------------------------------------------------------------------------------------------------------------------------------------------------------------------------------------------------------------------------------------------------------------------------------------------------------------------------------------------------------------------------------------------------------------------------------------------------------------------------------------------------------------------------------------------------------------------------------------------------------------------------------------------------------------------------------------------------------------------------------------------------------------------------------------------------------------------------------------------------------------------------------------------------------------|
| Voltage Range                       | 9.0V to 12.6V                                                                                                                                               |                                                                                                                                                                                                                                                                                                                                                                                                                                                                                                                                                                                                                                                                                                                                                                                                                                                                                                                                                                                                                                                                                                                                                                                                                                                                                                                                                                                                                                                                                                                                                                                                                                                                                                                                                                                                                                                                                                                                                                                                                                                                                                                                |
| Average Voltage                     | 10.8V                                                                                                                                                       |                                                                                                                                                                                                                                                                                                                                                                                                                                                                                                                                                                                                                                                                                                                                                                                                                                                                                                                                                                                                                                                                                                                                                                                                                                                                                                                                                                                                                                                                                                                                                                                                                                                                                                                                                                                                                                                                                                                                                                                                                                                                                                                                |
| Capacity                            | 2.6Ah @ C/5 Rate @ 23°C ±2°C                                                                                                                                |                                                                                                                                                                                                                                                                                                                                                                                                                                                                                                                                                                                                                                                                                                                                                                                                                                                                                                                                                                                                                                                                                                                                                                                                                                                                                                                                                                                                                                                                                                                                                                                                                                                                                                                                                                                                                                                                                                                                                                                                                                                                                                                                |
| Max Discharge                       | 5A Continuous                                                                                                                                               |                                                                                                                                                                                                                                                                                                                                                                                                                                                                                                                                                                                                                                                                                                                                                                                                                                                                                                                                                                                                                                                                                                                                                                                                                                                                                                                                                                                                                                                                                                                                                                                                                                                                                                                                                                                                                                                                                                                                                                                                                                                                                                                                |
| PTC                                 | Rated for 2.6A hold current@20°C                                                                                                                            |                                                                                                                                                                                                                                                                                                                                                                                                                                                                                                                                                                                                                                                                                                                                                                                                                                                                                                                                                                                                                                                                                                                                                                                                                                                                                                                                                                                                                                                                                                                                                                                                                                                                                                                                                                                                                                                                                                                                                                                                                                                                                                                                |
| Energy                              | 28Wh                                                                                                                                                        |                                                                                                                                                                                                                                                                                                                                                                                                                                                                                                                                                                                                                                                                                                                                                                                                                                                                                                                                                                                                                                                                                                                                                                                                                                                                                                                                                                                                                                                                                                                                                                                                                                                                                                                                                                                                                                                                                                                                                                                                                                                                                                                                |
| Energy Density                      | 199Wh/Kg, 499Wh/I                                                                                                                                           |                                                                                                                                                                                                                                                                                                                                                                                                                                                                                                                                                                                                                                                                                                                                                                                                                                                                                                                                                                                                                                                                                                                                                                                                                                                                                                                                                                                                                                                                                                                                                                                                                                                                                                                                                                                                                                                                                                                                                                                                                                                                                                                                |
| Cycle Life                          | >500 cycles @ C/5 to 80% of initial capacity                                                                                                                |                                                                                                                                                                                                                                                                                                                                                                                                                                                                                                                                                                                                                                                                                                                                                                                                                                                                                                                                                                                                                                                                                                                                                                                                                                                                                                                                                                                                                                                                                                                                                                                                                                                                                                                                                                                                                                                                                                                                                                                                                                                                                                                                |
| Memory                              | No Memory Effect                                                                                                                                            |                                                                                                                                                                                                                                                                                                                                                                                                                                                                                                                                                                                                                                                                                                                                                                                                                                                                                                                                                                                                                                                                                                                                                                                                                                                                                                                                                                                                                                                                                                                                                                                                                                                                                                                                                                                                                                                                                                                                                                                                                                                                                                                                |
| Operating Temp.                     | -20°C to 60°C                                                                                                                                               |                                                                                                                                                                                                                                                                                                                                                                                                                                                                                                                                                                                                                                                                                                                                                                                                                                                                                                                                                                                                                                                                                                                                                                                                                                                                                                                                                                                                                                                                                                                                                                                                                                                                                                                                                                                                                                                                                                                                                                                                                                                                                                                                |
| Storage Temp.                       | -20°C to 50°C                                                                                                                                               |                                                                                                                                                                                                                                                                                                                                                                                                                                                                                                                                                                                                                                                                                                                                                                                                                                                                                                                                                                                                                                                                                                                                                                                                                                                                                                                                                                                                                                                                                                                                                                                                                                                                                                                                                                                                                                                                                                                                                                                                                                                                                                                                |
| Self Discharge                      | <10% per month                                                                                                                                              |                                                                                                                                                                                                                                                                                                                                                                                                                                                                                                                                                                                                                                                                                                                                                                                                                                                                                                                                                                                                                                                                                                                                                                                                                                                                                                                                                                                                                                                                                                                                                                                                                                                                                                                                                                                                                                                                                                                                                                                                                                                                                                                                |
| Exterior/Housing                    | PVC Shrink Wrap                                                                                                                                             |                                                                                                                                                                                                                                                                                                                                                                                                                                                                                                                                                                                                                                                                                                                                                                                                                                                                                                                                                                                                                                                                                                                                                                                                                                                                                                                                                                                                                                                                                                                                                                                                                                                                                                                                                                                                                                                                                                                                                                                                                                                                                                                                |
| Wire/Leads                          | -01: 22AWG wire leads Red(+), Black(-)                                                                                                                      |                                                                                                                                                                                                                                                                                                                                                                                                                                                                                                                                                                                                                                                                                                                                                                                                                                                                                                                                                                                                                                                                                                                                                                                                                                                                                                                                                                                                                                                                                                                                                                                                                                                                                                                                                                                                                                                                                                                                                                                                                                                                                                                                |
| Terminals/Connector                 | -02: JST Connector VHR-2N                                                                                                                                   |                                                                                                                                                                                                                                                                                                                                                                                                                                                                                                                                                                                                                                                                                                                                                                                                                                                                                                                                                                                                                                                                                                                                                                                                                                                                                                                                                                                                                                                                                                                                                                                                                                                                                                                                                                                                                                                                                                                                                                                                                                                                                                                                |
| Certifications                      | IEC62133:2012 Certificate #BE-34054                                                                                                                         |                                                                                                                                                                                                                                                                                                                                                                                                                                                                                                                                                                                                                                                                                                                                                                                                                                                                                                                                                                                                                                                                                                                                                                                                                                                                                                                                                                                                                                                                                                                                                                                                                                                                                                                                                                                                                                                                                                                                                                                                                                                                                                                                |
| Transportation                      | Expected from regulations for pkgs with gross mass of 10kg or less                                                                                          | Prop                                                                                                                                                                                                                                                                                                                                                                                                                                                                                                                                                                                                                                                                                                                                                                                                                                                                                                                                                                                                                                                                                                                                                                                                                                                                                                                                                                                                                                                                                                                                                                                                                                                                                                                                                                                                                                                                                                                                                                                                                                                                                                                           |
| Protection Circuit<br>Module & Fuse | Over Voltage Limit: 4.25±0.025V (per cell) Under Voltage Limit: 2.80±0.1V (per cell) Over Discharge Current Limit: 5A                                       | A THE STATE OF THE |
| Charging                            | Recommended charge rate is 466mA @12.6v in a temp. range of 0°C to +45°C. Hold @12.6v until current declines to 50mA. Max charge rate is 1.63A @ 23°C ±2°C. |                                                                                                                                                                                                                                                                                                                                                                                                                                                                                                                                                                                                                                                                                                                                                                                                                                                                                                                                                                                                                                                                                                                                                                                                                                                                                                                                                                                                                                                                                                                                                                                                                                                                                                                                                                                                                                                                                                                                                                                                                                                                                                                                |

Front